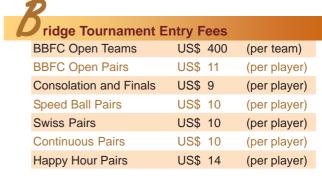

# PROGRAM

| Day 1 : Lue. Ja  | nuary 29": Registration   |
|------------------|---------------------------|
| Day 2 : Wed. Ja  | anuary 30 <sup>th</sup>   |
| -                | : Registration            |
| 13.00 - 18.00    | : BBF Pairs               |
|                  | Championships             |
| 19.30 - 11.30    | : Finals and Consolation  |
| Day 3 : Thu. Ja  |                           |
|                  | : BBF Open Teams          |
| 10.00 10.00      | Championships             |
| 20.30 - 24.00    | : BBF Swiss Pairs         |
| Day 4 : Fri. Feb |                           |
|                  |                           |
|                  | : Sunshine Pairs          |
| 13.30 - 19.30    | : BBF Open Teams          |
|                  | Championships             |
| 20.30 - 24.00    | : BBF Continuous Pairs    |
| Day 5 : Sat. Fel | bruary 2 <sup>rd</sup>    |
| 13.00 - 19.00    | : BBF Open Teams          |
|                  | Championships             |
| 20.30 - 00.00    | : Happy Hours Pairs       |
| Day 6 : Sun. Fe  |                           |
| •                | : BBF Open Team           |
| 10.00 10.00      | Semi Finals and Finals    |
| 14 00 - 18 00    | : Consolation Swiss Teams |
|                  |                           |
| 19.30            | : Victory Dinner          |